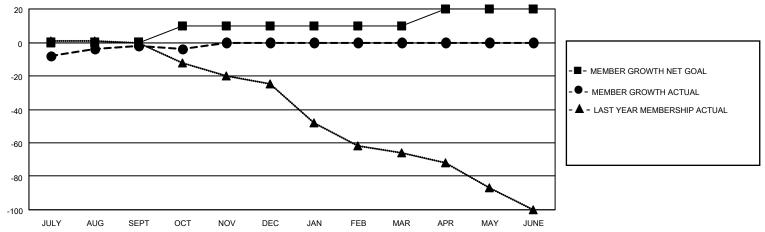

## GOALS AND ACTUAL MEMBERS CUMULATIVE

| DROPPED CLUBS: 0 |    | 13 CLUBS OF 46 ADDED 1 OR<br>MORE NEW MEMBERS | GENDER DISTRIBUTION                |              |  |
|------------------|----|-----------------------------------------------|------------------------------------|--------------|--|
|                  |    | MORE NEW MEMBERS                              | MALE 624 (67.39%)                  |              |  |
|                  |    |                                               | FEMALE                             | 302 (32.61%) |  |
| DROPPED MEMBERS  |    |                                               | NON BINARY                         | 0 (0.00%)    |  |
|                  | _  |                                               | PREFER NOT TO ANSWER               | 0 (0.00%)    |  |
| DECEASED         | 5  |                                               |                                    |              |  |
| CLUB CANCELLED   | 0  | CLICK HERE FOR CUMULATIVE                     | TOTAL FAMILY UNIT MEMBERS 194      |              |  |
| OTHER            | 22 | MEMBERSHIP DATA                               |                                    |              |  |
| TOTAL 27         |    |                                               | FAMILY MEMBERS PAYING HALF DUES 98 |              |  |
|                  |    |                                               |                                    |              |  |